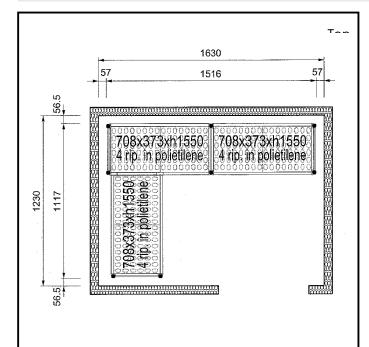

## Stainless Steel Preparation Aluminum Shelving Set for 1630x1230 mm cold rooms

| ITEM #  |  |  |
|---------|--|--|
| MODEL # |  |  |
| NAME #  |  |  |
|         |  |  |
| SIS #   |  |  |
| AIA#    |  |  |

137090 (CRS1612)

Shelving Set, composed of aluminium uprights and 4 polyethylene louvered shelves, for 1630x1230 mm Cold Rooms

### Item No.

4-level shelving set. Designed for corner installation along the sides of the cold room. Louvered sectional polyethylene shelves (depth=373mm). Aluminium (20 micron) side uprights (height=1550mm). Adjustable feet.

### **Key Information:**

External dimensions, Width:

137090 (CRS1612)708 mmExternal dimensions, Depth:373 mmExternal dimensions, Height:1550 mmMax loading weight:1040 kgNet weight:41 kgUprights2

Stainless Steel Preparation Aluminum Shelving Set for 1630x1230 mm cold rooms